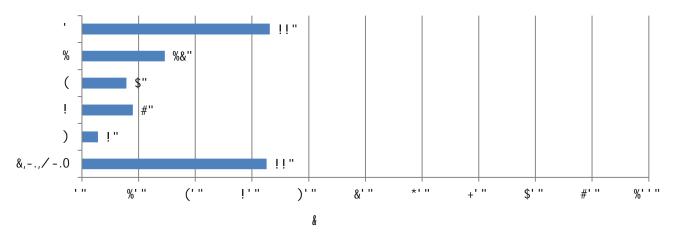

, "#C. O#- \*%1#2. %+&382&4. %#O. 3: (3+#O(3(##%D83(9#%%k' (+(#23\*+' (+=#>! E!#A(+). %+(+B#

#

#

F"#C. O#- \*%1#9345(3+#. 3#) \*++(%7(3+#O(3(##%D83(9#%\%' (+(#23\*+' (+=#>!, G#A(+). %+(+B#

G"#C. O#- \*%1#2. %+&382&4. %#O. 3: (3#<\*&\*64&4(+#3(+86&(9#<3. - #&' (+(#23\*+' (+=#>! EH#A(+). %+(+B## #