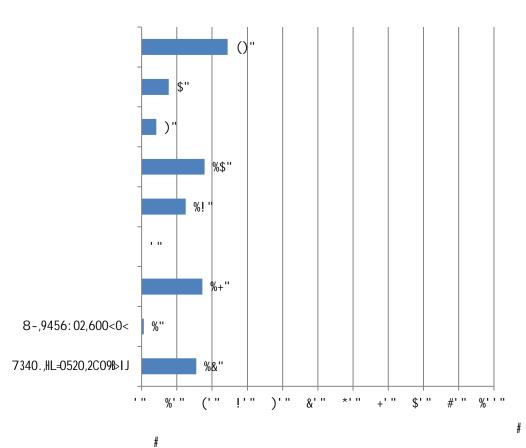

!"#\$%('({)\*+, "-+\*+.&Re on e a ied fo ome e ion Pecenage a ebaed on e on e o each e ion and ma no m o d e o o nding o al ecified in ome e ion &

! "#\$%#&' (#) \* +&#! , #- . %&' +/#' . O#- \*%1#23\*+' (+#4%5.654%7#\*#- . &. 3#5(' 426(#' \*5(#. 22833(9#\*&#\*#' 47' O\*1#O.3:#; . %(#O' (3(# 1.83#<43- #.)(3\*&(+=#>!?@#A(+).%+(+B#

, "#C. O#- \*%1#2. %+&382&4. %#O. 3: (3+#O(3(##%D83(9#%%k' (+(#23\*+' (+=#>! E!#A(+). %+(+B#

#

#

F"#C. O#- \*%1#9345(3+#. 3#) \*++(%7(3+#O(3(##%D83(9#%\%' (+(#23\*+' (+=#>!, G#A(+). %+(+B#

G"#C. O#- \*%1#2. %+&382&4. %#O. 3: (3#<\*&\*64&4(+#3(+86&(9#<3. - #&' (+(#23\*+' (+=#>! EH#A(+). %+(+B## #

# # H"#C. O#- \*%1#9345(3#. 3#) \*++(%7(3#<\*&\*64&4(+#3(+86&(9#<3. - #&' (+(#23\*+' (+=# ?"#C. O#' \*5(#2' \*%7(+#4%#' 47' O\*1#&3\*<<42#6(5(6+#+4%2(#&' (#2.3.%\*5438+#4-)\*2&(9#+\*<(&1#4%#' 47' O\*1#O.3:#;.%(+=##>!??# A(+).%+(+B# #