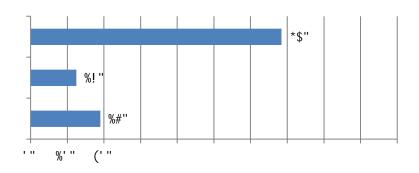

# # # # #

İ

! N"#L . 869#\*%1#. <#&' (+(#- (\*+83(+#' (6)#3(982(#&' (#%8- J(3#. <#' 47' O\*1#O. 3:#; . %(#23\*+' (+/#4%D834(+#\*%90. 3#<\*&\*64&4(+=# >M' (2:#\*66#&' \*&#\*))61B#>! E@#A(+). %+(+B#

!!"#\$+#&' (3(#\*#) \*3&4286\*3#&4- (#. <#9\*1#O' (3(#-. &. 34+&#4%&38+4. %#4%&. #O. 3:#;. %(+#. 2283+#-. +&#. <&(%=#>! EN#A(+). %+(+B#