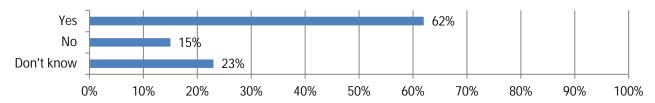

# 2017Work Zone Awareness Survey Results Ohio Results

Total Responses: 28 esponses varied for some questions. Percentages are based on responses to each question and may not sum to 100 due to rounding.

1. In the past 12 months, has there been at least one crash involving a moving vehicle at one of the highway wor zones where you operate?



## 6. If yes, how many?



## 7. Were any drivers or passengers injured during any of those crashes?



### 8. If yes, how many?



### 9. Were there any driveor passenger fatalities during any of those crashes?

10. If yes, how many?

11. During the past 12 monthshas awork zone crash involving moving vehicles resulted in construction delays for your firm?

12. If yes, please estimate the

18.