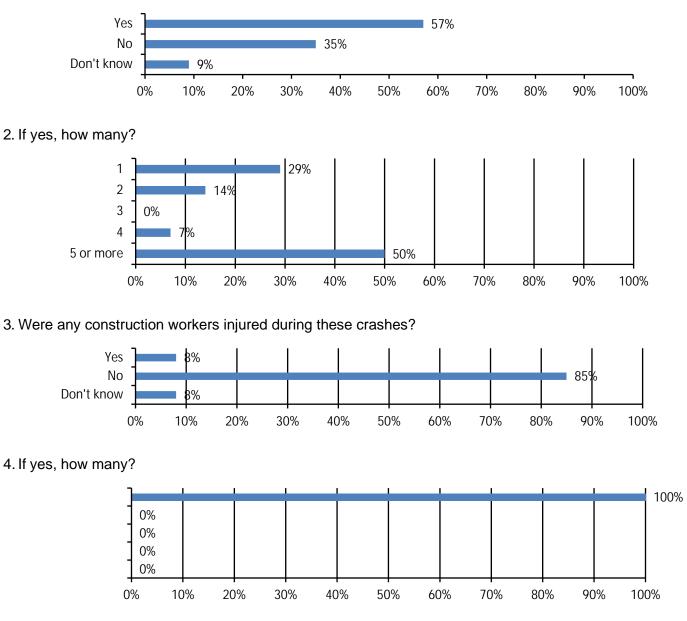

1. In the past 12 months, has there been at least one crash involving a moving vehicle at one of the highway wor zones where you operate?

## 6. If yes, how many?

## 7. Were any drivers or passengers injured during any of those crashes?

### 8. If yes, how many?