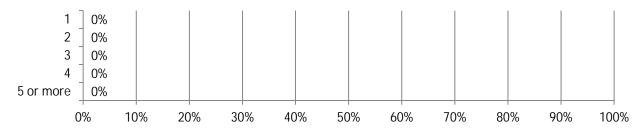

### 9. Were there any driveor passenger fatalities during any of those crashes?

10. If yes, how many?

11. During the past 12 monthshas awork zone crash involving moving vehicles resulted in construction delays for your firm?