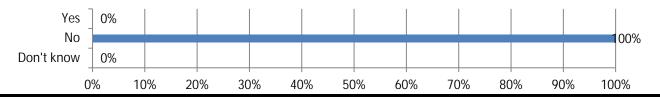

# 2017 Work Zone Awareness Survey Results

Total Responses: 10. Responses varied for some questions. Percentages are based on responses to each question and may not sum to 100 due to rounding.

1. In the past 12 months, has there been at least one crash involving a moving vehicle at one of the highway work zones where you operate?