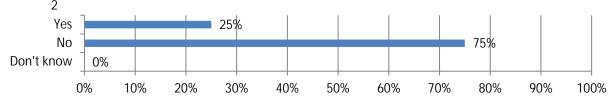

# 2017 Work Zone Awareness Survey Results

Total Responses: 10. Responses varied for some questions. Percentages are based on responses to each question and may not sum to 100 due to rounding.

1. In the past 12 months, has there been at least one crash involving a moving vehicle at one of the highway work zones where you operate?



## 2. If yes, how many?



3. Were any construction workers injured during these crashes?



#### 4. If yes, how many?



## 5. Were there any construction worker fatalities during these crashes?



# 6. If yes, how many?



7. Were any drivers or passengers injured during any of those crashes?

8. If yes, how many?

9. Were there any driver or passenger fatalities during any of those crashes?

10. If yes, how many?

11. During the past 12 months, has a work zone crash involving moving vehicles resulted in construction delays for your firm?

12. If yes, please estimate the number of days your firm's projects have been delayed because of the work zone 0.083e02403Vascal (es) (SdDb5@



13. Compared to other potential work zone safety hazards, how serious of a problem do you think work zone <u>motor vehicle</u> crashes are?



14. In your opinion, are motor vehicle crashes a greate