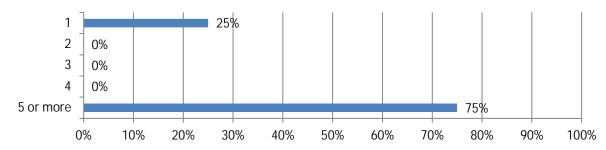

## 2. If yes, how many?

3. Were any construction workers injured during these crashes?