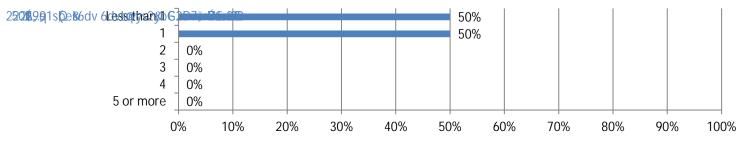

## 2. If yes, how many?

3. Were any construction workers injured during these crashes?