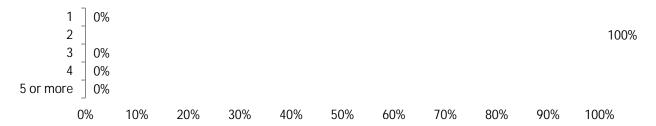

# 6. If yes, how many?

7. Were any drivers or passengers injured during any of those crashes?

8. If yes, how many?

9. Were there any driver or passenger fatalities during any of those crashes?

10. If yes, how many?