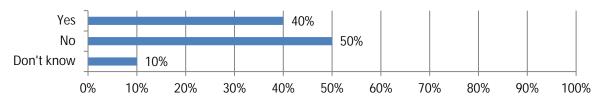

# 2017 Work Zone Awareness Survey Results

Total Responses: 10. Responses varied for some questions. Percentages are based on responses to each question and may not sum to 100 due to rounding.

1. In the past 12 months, has there been at least one crash involving a moving vehicle at one of the highway work zones where you operate?