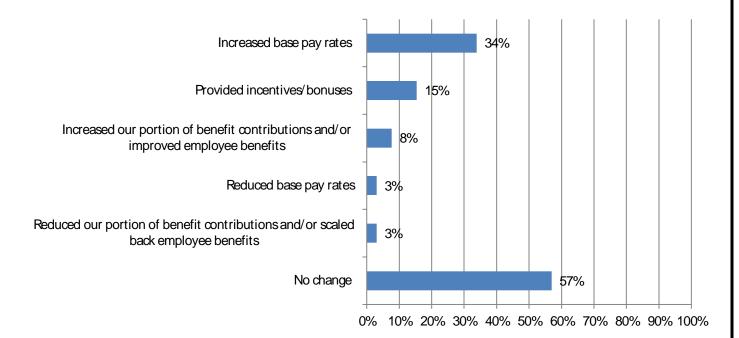

## 11. Has your firm adjusted pay and/or benefits for <u>hourly craft</u> or <u>salaried</u> personnel in the last 6 months? (Mark all that apply) Responses: 65

12. What technologies (hardware or software) have you employed recently to help alleviate any labor shortages your firm has experienced? (Mark all that apply) Responses: 61