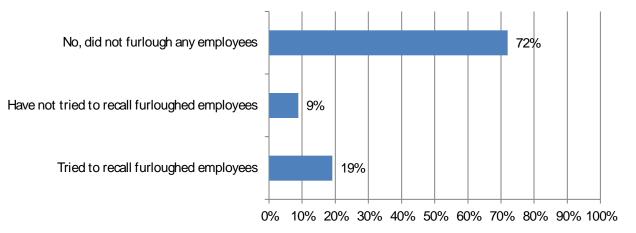

4. Among firms that tried to recall employees; Response: 13

5. How would you describe your current situation in filling hourly craft or salaried positions? Responses: 68 Salaried; 68 Craft

| 8 Salaried;   |
|---------------|
|               |
|               |
|               |
|               |
| ul. all theat |
| rk all that   |
|               |
|               |
|               |
|               |
|               |
|               |
|               |