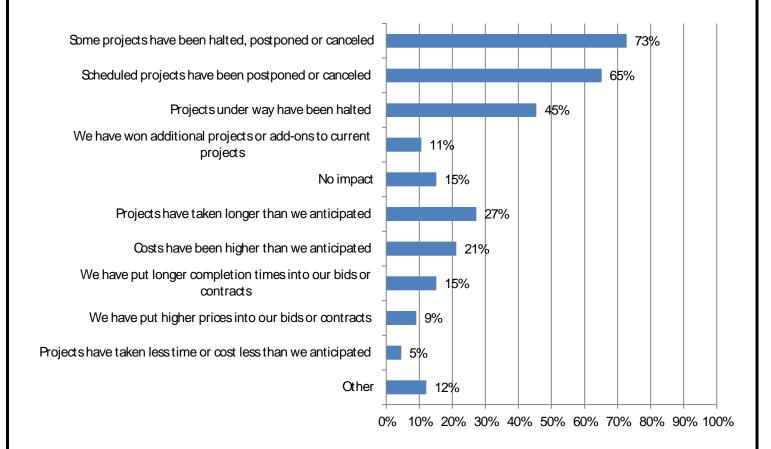

#### Mark all that apply) Responses: 66

14. What impact, if any, has the pandemic had on your performance? Responses: 67

safety and health program or

| 15. If Congress takes further action to address the economic fallout from the coronavirus, which of these | measures |
|-----------------------------------------------------------------------------------------------------------|----------|
|                                                                                                           |          |
|                                                                                                           |          |
|                                                                                                           |          |
|                                                                                                           |          |
|                                                                                                           |          |
|                                                                                                           |          |
|                                                                                                           |          |
|                                                                                                           |          |
|                                                                                                           |          |
|                                                                                                           |          |
|                                                                                                           |          |
|                                                                                                           |          |
|                                                                                                           |          |
|                                                                                                           |          |
|                                                                                                           |          |