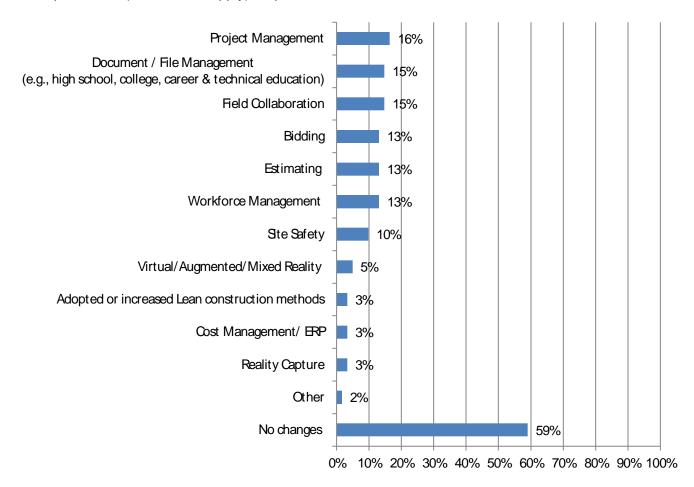

#### Mark all that apply) Responses: 66

14. What impact, if any, has the pandemic had on your performance? Responses: 67

safety and health program or

| 15. If Congress takes further action to address the economic fallout from the coronavirus, which of these | measures |
|-----------------------------------------------------------------------------------------------------------|----------|
|                                                                                                           |          |
|                                                                                                           |          |
|                                                                                                           |          |
|                                                                                                           |          |
|                                                                                                           |          |
|                                                                                                           |          |
|                                                                                                           |          |
|                                                                                                           |          |
|                                                                                                           |          |
|                                                                                                           |          |
|                                                                                                           |          |
|                                                                                                           |          |
|                                                                                                           |          |
|                                                                                                           |          |
|                                                                                                           |          |