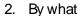

### 2020 Workforce Survey Results

Total responses: 68, but number varies by question.

Furloughed or terminated employees

Terminated employees

Furloughed employees

13%

Recalled or added employees

34%

Added employees

Recalled employees

No change 48% 0% 10% 20% 30% 40% 50% 60% 70% 80% 90% 100%

27%

9%

Responses: 67

1.

3. Did you furlough employees and then recall any? (Mark all that apply) Responses: 68