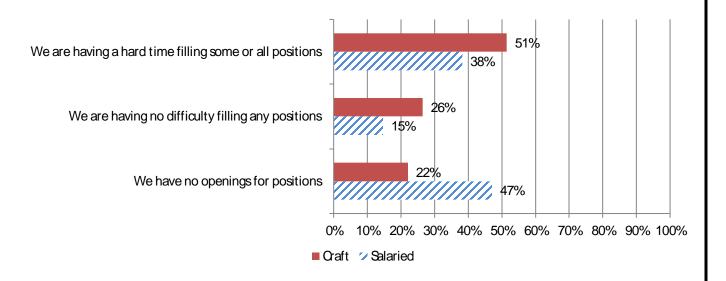

4. Among firms that tried to recall employees; Response: 13

5. How would you describe your current situation in filling hourly craft or salaried positions? Responses: 68 Salaried; 68 Craft

| 8 Salaried;   |
|---------------|
|               |
|               |
|               |
|               |
| ul. all theat |
| rk all that   |
|               |
|               |
|               |
|               |
|               |
|               |
|               |