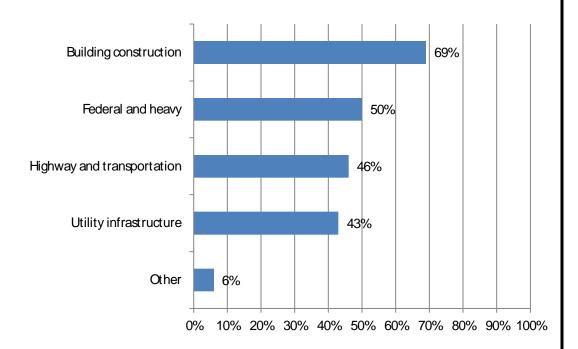

# 20. Please indicate which of the following types of construction projects your firm performs (Mark all that apply) Responses: 68

| 21. When you self-perform construction work, do you operate as a union contractor or an open-shop contractor? Responses: 65 |
|-----------------------------------------------------------------------------------------------------------------------------|
|                                                                                                                             |
|                                                                                                                             |
|                                                                                                                             |
|                                                                                                                             |
|                                                                                                                             |
|                                                                                                                             |
|                                                                                                                             |
|                                                                                                                             |
|                                                                                                                             |
|                                                                                                                             |
|                                                                                                                             |
|                                                                                                                             |
|                                                                                                                             |
|                                                                                                                             |
|                                                                                                                             |
|                                                                                                                             |
|                                                                                                                             |