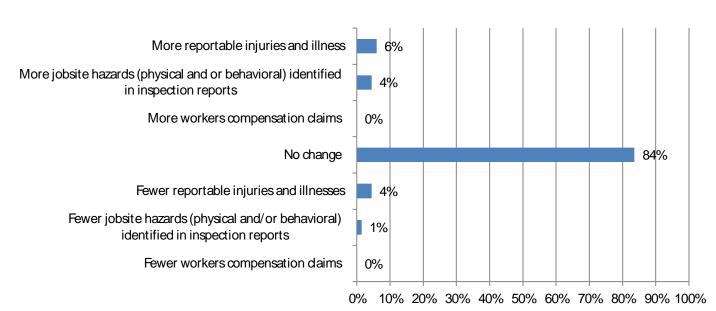

#### Mark all that apply) Responses: 66

14. What impact, if any, has the pandemic had on your performance? Responses: 67

safety and health program or

| 15. If Congress takes further action to address the economic fallout from the coronavirus, which of these | measures |
|-----------------------------------------------------------------------------------------------------------|----------|
|                                                                                                           |          |
|                                                                                                           |          |
|                                                                                                           |          |
|                                                                                                           |          |
|                                                                                                           |          |
|                                                                                                           |          |
|                                                                                                           |          |
|                                                                                                           |          |
|                                                                                                           |          |
|                                                                                                           |          |
|                                                                                                           |          |
|                                                                                                           |          |
|                                                                                                           |          |
|                                                                                                           |          |
|                                                                                                           |          |