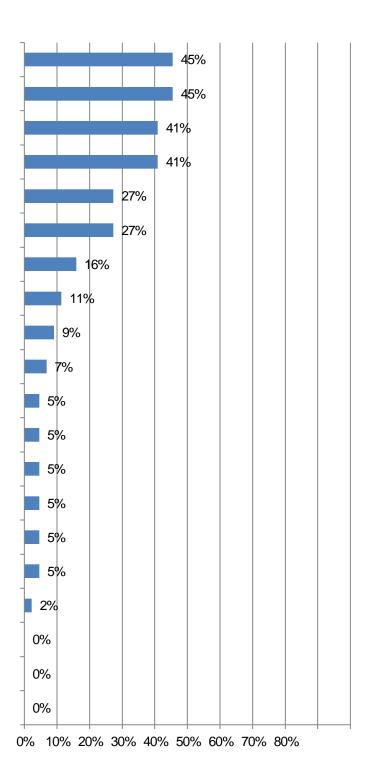

#### Mark all that apply) Responses: 66

14. What impact, if any, has the pandemic had on your performance? Responses: 67

safety and health program or

| 15. If Congress takes further action to address the economic fallout from the coronavirus, which of these | measures |
|-----------------------------------------------------------------------------------------------------------|----------|
|                                                                                                           |          |
|                                                                                                           |          |
|                                                                                                           |          |
|                                                                                                           |          |
|                                                                                                           |          |
|                                                                                                           |          |
|                                                                                                           |          |
|                                                                                                           |          |
|                                                                                                           |          |
|                                                                                                           |          |
|                                                                                                           |          |
|                                                                                                           |          |
|                                                                                                           |          |
|                                                                                                           |          |
|                                                                                                           |          |