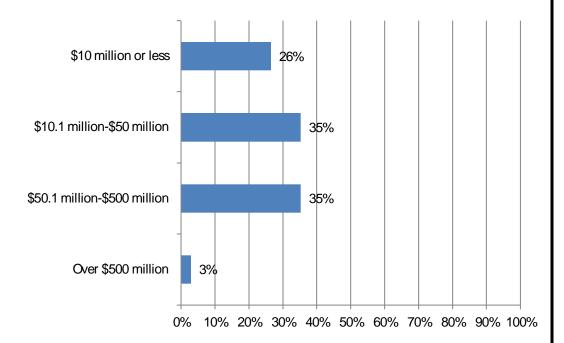

### 19. Estimate the total dollar amount of work your firm performed during the past 12 months. Responses: 68