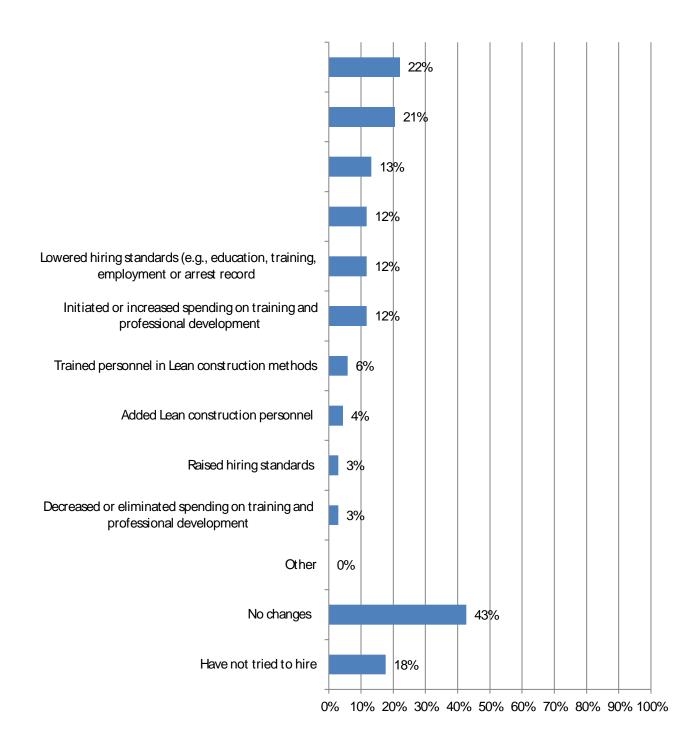

## 11. Has your firm adjusted pay and/or benefits for <u>hourly craft</u> or <u>salaried</u> personnel in the last 6 months? (Mark all that apply) Responses: 65

12. What technologies (hardware or software) have you employed recently to help alleviate any labor shortages your firm has experienced? (Mark all that apply) Responses: 61