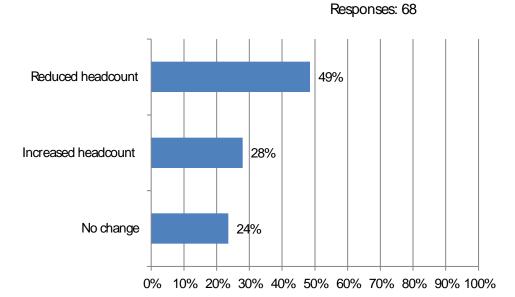

Added employees

Recalled employees

No change 48% 0% 10% 20% 30% 40% 50% 60% 70% 80% 90% 100%

27%

9%

Responses: 67

1.

3. Did you furlough employees and then recall any? (Mark all that apply) Responses: 68