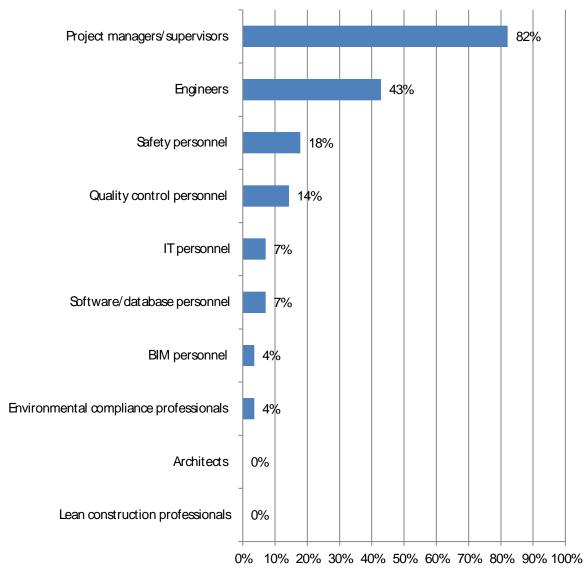

9. If your firm is having trouble filling <u>salaried</u> positions, please indicate all the position types you are having trouble filling (Mark all that apply): 28