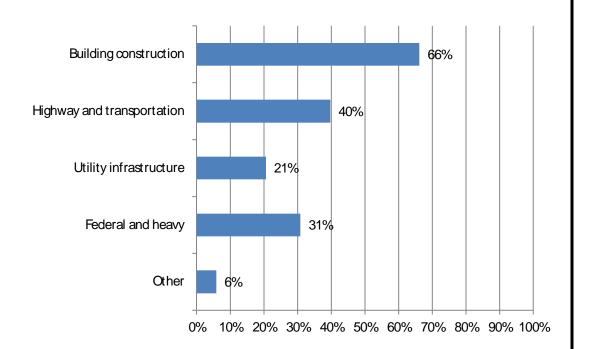

## 2020 Workforce Survey Results

Total responses:68, but number varies by question.

1. Responses: 68

3. Did you furlough employees and then recall any? (Mark all that apply) Responses: 68

4. Among firms that tried to recall employees; Response: 24