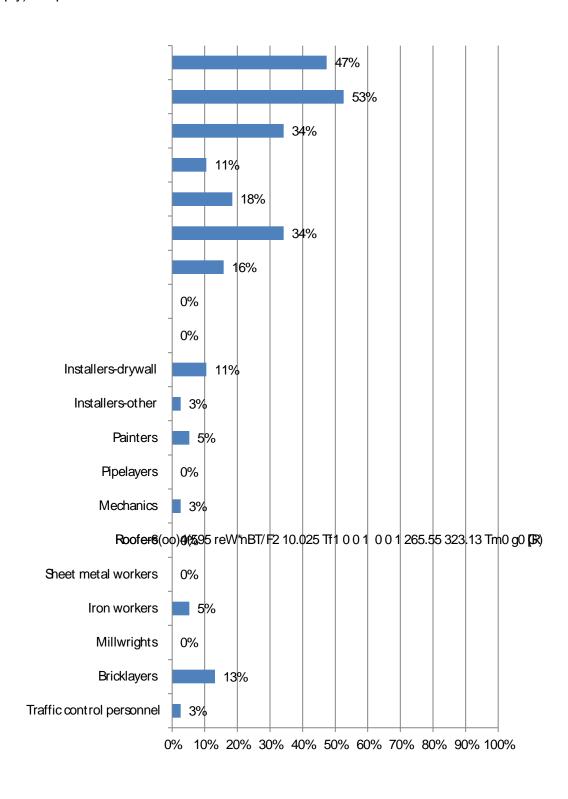

5. How would you describe your current situation in filling hourly craft or salaried positions? Responses: 68 Salaried; 68 Craft

Added Instag>B15eW\*n%

9. If your firm is having trouble filling <u>salaried</u> positions, please indicate all the position types you are having trouble filling (Mark all that apply): 20