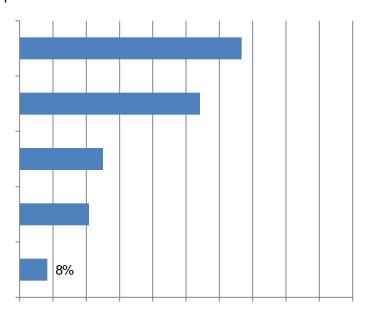

5. How would you describe your current situation in filling hourly craft or salaried positions? Responses: 68 Salaried; 68 Craft

Added Instag>B15eW\*n%

9. If your firm is having trouble filling <u>salaried</u> positions, please indicate all the position types you are having trouble filling (Mark all that apply): 20