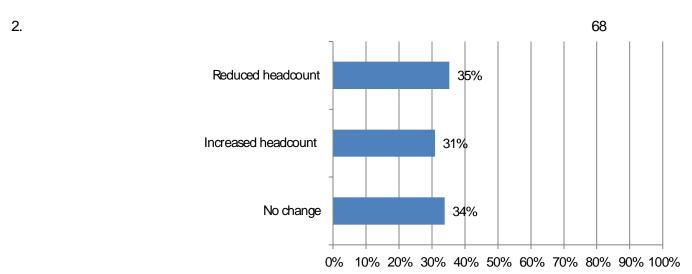

5. How would you describe your current situation in filling hourly craft or salaried positions? Responses: 68 Salaried; 68 Craft

Added Instag>B15eW\*n%

9. If your firm is having trouble filling <u>salaried</u> positions, please indicate all the position types you are having trouble filling (Mark all that apply): 20