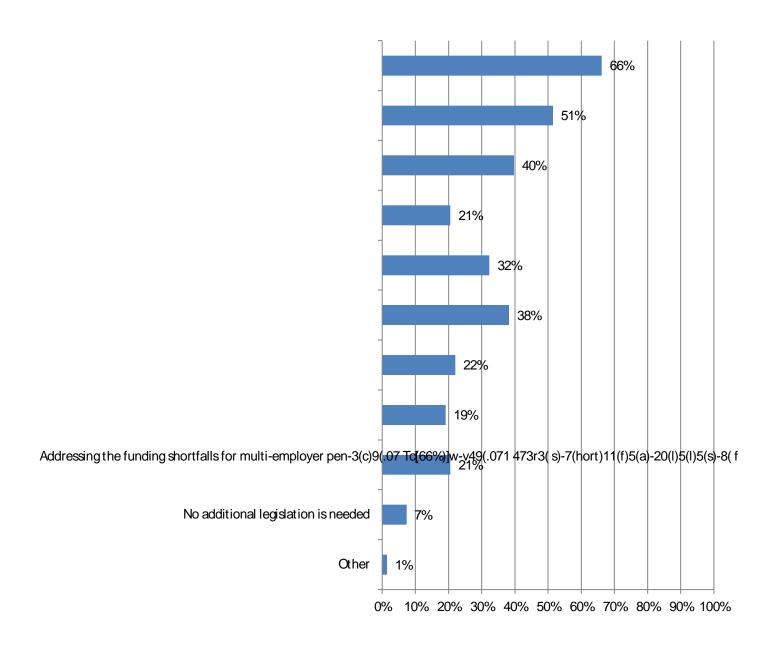

|
|                                                                                                                                                         |
|                                                                                                                                                         |
|                                                                                                                                                         |
|                                                                                                                                                         |



## Mark all that apply) Responses: 65



14. What impact, if any, has the pandemic had on your performance? Responses: 68

safety and health program or







17.

Mark all that apply). Responses: 68

18. How many total employees did your firm employ at all of its locations as of June 30, 2020? Responses: 68



21. When you self-perform construction work, do you operate as a union contractor or an open-shop contractor? Responses: 67