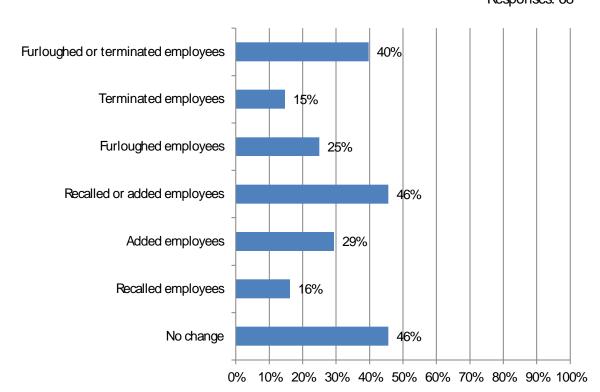

## 2020 Workforce Survey Results

Total responses:68, but number varies by question.

1. Responses: 68

3. Did you furlough employees and then recall any? (Mark all that apply) Responses: 68

4. Among firms that tried to recall employees; Response: 24