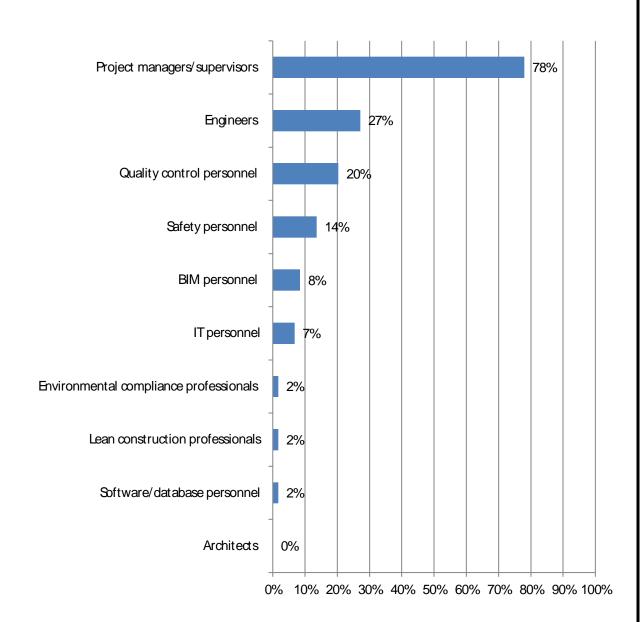

5. How would you describe your current situation in filling hourly craft or salaried positions? Responses: 68 Salaried; 68 Craft

Added Instag>B15eW\*n%

9. If your firm is having trouble filling <u>salaried</u> positions, please indicate all the position types you are having trouble filling (Mark all that apply): 20