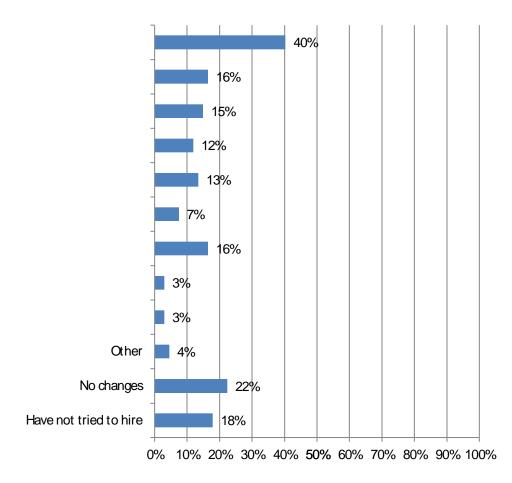

| Has your firm adjusted pay and/or benefits for <u>hourly craft</u> or <u>salaried</u> personnel in the last 6 months? ark all that apply) Responses: 68 |
|---------------------------------------------------------------------------------------------------------------------------------------------------------|
|                                                                                                                                                         |
|                                                                                                                                                         |
|                                                                                                                                                         |
|                                                                                                                                                         |
|                                                                                                                                                         |
|                                                                                                                                                         |