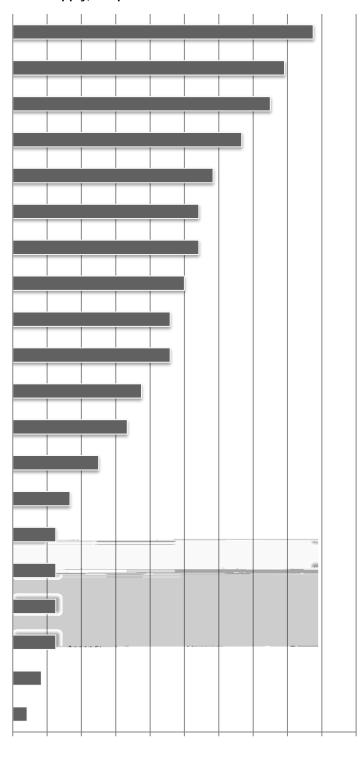

11. What are your biggest concerns for 2022? (mark all that apply) Responses: 24

| 17. Does your firm use cloud-hosted technology in any of the following ways (mark all that apply)? Responses: 23 |
|------------------------------------------------------------------------------------------------------------------|
|                                                                                                                  |
|                                                                                                                  |
|                                                                                                                  |
|                                                                                                                  |
| 18. What best describes your firm? Responses: 24                                                                 |
|                                                                                                                  |
|                                                                                                                  |
|                                                                                                                  |
| 19. When you self-perform construction work, do you operate as a union contractor or an                          |
|                                                                                                                  |
|                                                                                                                  |
|                                                                                                                  |
|                                                                                                                  |