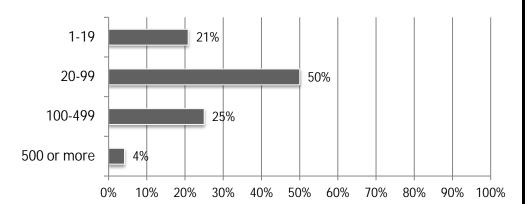

## 21. How many total employees does your firm employ at all of its locations? Responses: 24