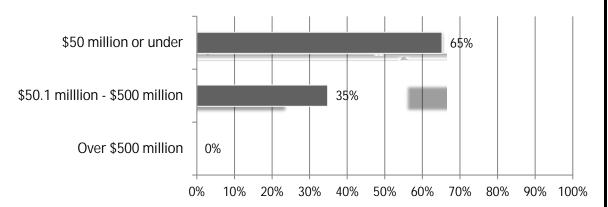

## 20. Estimate the total dollar amount of work your firm performed in 2021. Responses: 23