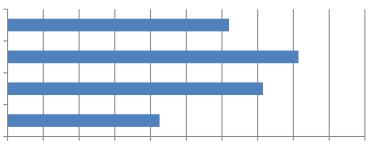

7. In your opinion, how much of a risk are highway work zone crashes now compared to one year ago? (419 Responses)

8. Why do you think highway work zone construction is more dangerous today compared to one year ago? (242 Responses)