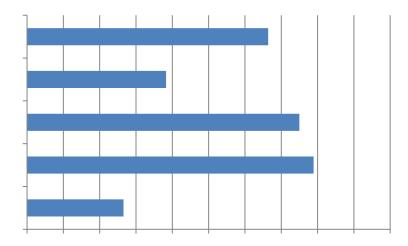

). Has there been an increase in work zone cra | nes when performing night work? (213 Responses) |  |
|------------------------------------------------|-------------------------------------------------|--|
|                                                |                                                 |  |
|                                                |                                                 |  |
|                                                | -                                               |  |
|                                                |                                                 |  |
|                                                |                                                 |  |

11. If you answered yes, what do you attribute this to? (128 Responses)