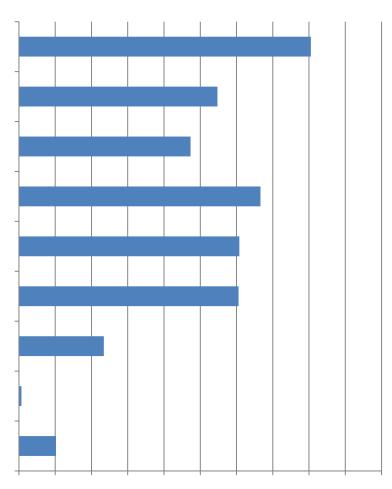

9. Would any of these measures help reduce the number of highway work zone crashes, injuries and/or fatalities? (431 Responses)

| ). Has there been an increase in work zone cra | nes when performing night work? (213 Responses) |  |
|------------------------------------------------|-------------------------------------------------|--|
|                                                |                                                 |  |
|                                                |                                                 |  |
|                                                | -                                               |  |
|                                                |                                                 |  |
|                                                |                                                 |  |