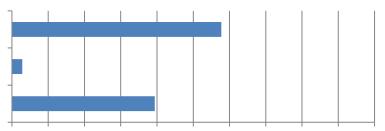

| 4. How many construction worker fatalities resulted from these crashes? (417 Responses) |
|-----------------------------------------------------------------------------------------|
|                                                                                         |
|                                                                                         |
|                                                                                         |
|                                                                                         |
|                                                                                         |
|                                                                                         |
|                                                                                         |
| 5. How many driver or passenger fatalities resulted from these crashes? (342 Responses) |
|                                                                                         |
|                                                                                         |
|                                                                                         |
|                                                                                         |
|                                                                                         |
|                                                                                         |
|                                                                                         |
| 6.                                                                                      |
|                                                                                         |
|                                                                                         |
|                                                                                         |
|                                                                                         |
|                                                                                         |
|                                                                                         |
|                                                                                         |