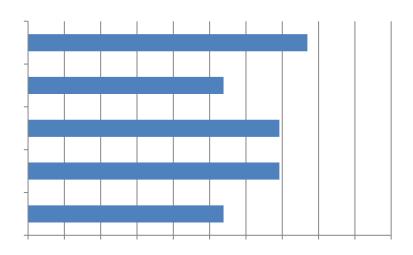

6.

7. In your opinion, how much of a risk are highway work zone crashes now compared to one year ago? (36 Responses)

8. Why do you think highway work zone construction is more dangerous today compared to one year ago? (17 Responses)

9. Would any of the490 1 5282()9easresIn reduc shey her ohway work zone cr516(s)2(h)4(e)3(8)4(, )5(i)3(h)1j(c)u a75(i

10. Has there been an increase in work zone crashes when performing night work? (22 Responses)