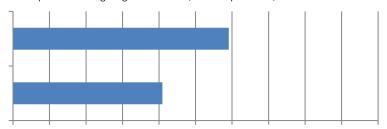

2022 Work Zone Awareness Survey Results

Total 36 responses; Responses

4. How many construction worker fatalities resulted from these crashes? (34 Responses)

5. How many driver or passenger fatalities resulted from these crashes? (26 Responses)