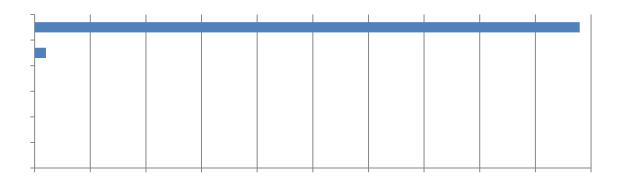

| 10. Has there been an increase in work zone crashes when performing night work? (29 |  |
|-------------------------------------------------------------------------------------|--|
|                                                                                     |  |
|                                                                                     |  |
|                                                                                     |  |
|                                                                                     |  |
|                                                                                     |  |
|                                                                                     |  |
|                                                                                     |  |
|                                                                                     |  |
|                                                                                     |  |
|                                                                                     |  |
|                                                                                     |  |
|                                                                                     |  |
|                                                                                     |  |
|                                                                                     |  |
|                                                                                     |  |
|                                                                                     |  |
|                                                                                     |  |
|                                                                                     |  |
|                                                                                     |  |
|                                                                                     |  |
|                                                                                     |  |
|                                                                                     |  |
|                                                                                     |  |
|                                                                                     |  |
|                                                                                     |  |
|                                                                                     |  |
|                                                                                     |  |
|                                                                                     |  |
|                                                                                     |  |
|                                                                                     |  |
|                                                                                     |  |
|                                                                                     |  |
|                                                                                     |  |
|                                                                                     |  |
|                                                                                     |  |