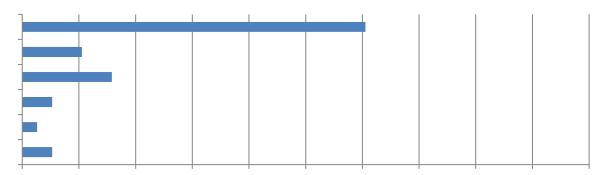

8. Why do you think highway work zone construction is more dangerous today compared to one year ago? (35 Responses)

9. Would any of these measures help reduce the number of highway work zone crashes, injuries and/or fatalities? (56 Responses)