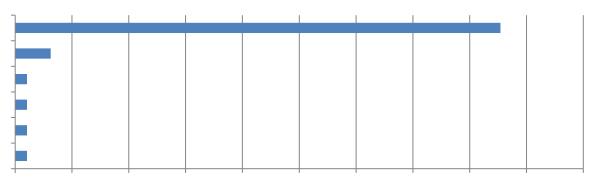

6. How many days have your firm's projects been delayed because of these crashes? (46 Responses)

7. In your opinion, how much of a risk are highway work zone crashes now compared to one year ago? (55 Responses)