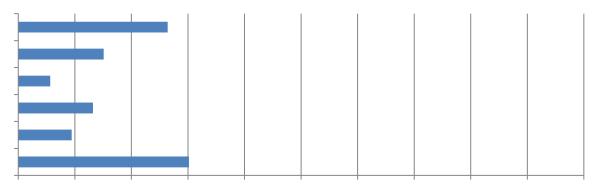

## 2022 Work Zone Awareness Survey Results

1. In the past 12 months, how many crashes involving a motor vehicle have occurred at a highway work zone where your firm operates? (53 Responses)

2. How many construction workers were injured in these crashes? (48 Responses)

3. How many drivers or passengers were injured in these crashes? (38 Responses)

4. How many construction worker fatalities resulted from these crashes? (49 Responses)

5. How many driver or passenger fatalities resulted from these crashes? (41 Responses)