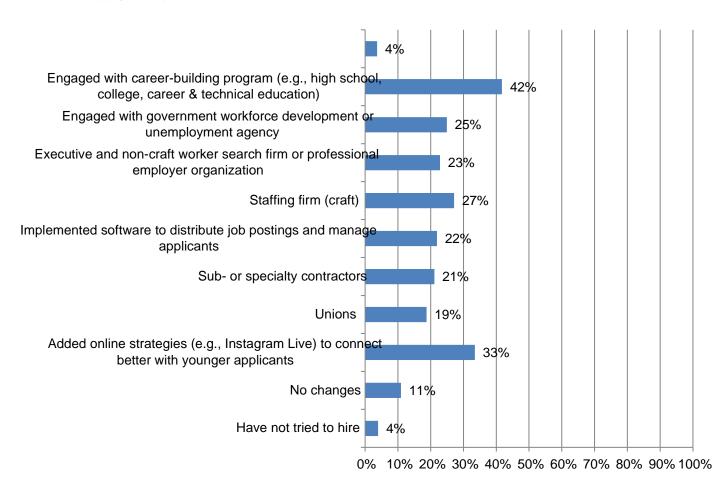

# 7. Has your firm added or increased use of the following to provide workers in the past 12 months? (Mark all that apply) Responses: 630

8. Has your firm made changes in hiring, training or schedulim the past12 months? (Mark all that apply) Responses 620