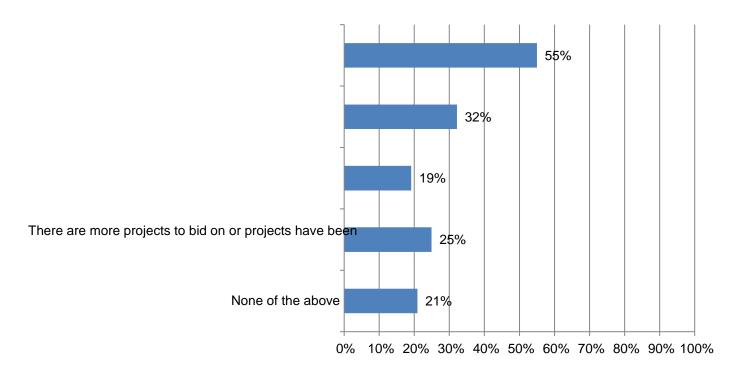

#### 11. How have rising materiatosts affected your firm's projects, if at all? (Mark all that applyesponses632

12. What impact, if any, are you experiencing with respect to upcoming or expected proje@ts2k all that apply) Responses622