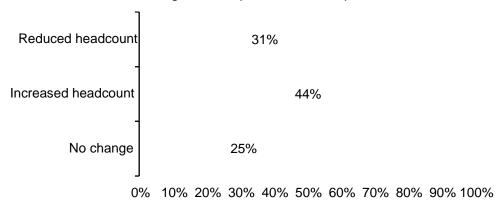

### \$50 Million or Less Results

Total responses 639, but number varies by question.

1. By what percentage has your firm's headcount changed in the past 12 monRessponses636

2. How many unfilled hourly craft osalariedpositions did you have on June 30, 2002Responses 637 Salaried;