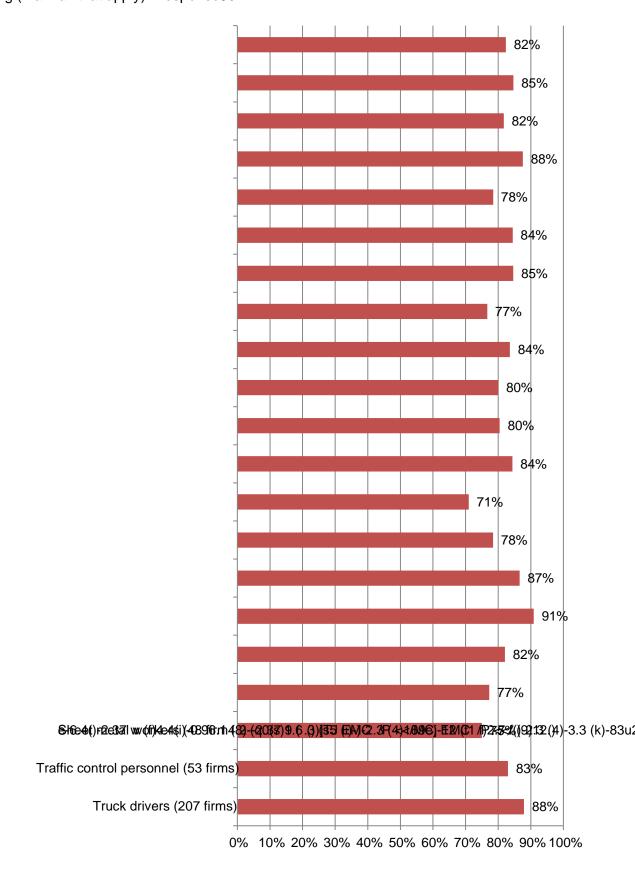

5. If your firm ishaving trouble filling hourly craft positions, please indicate all the position types you are havi trouble filling (Mark all that apply). Response **5**61