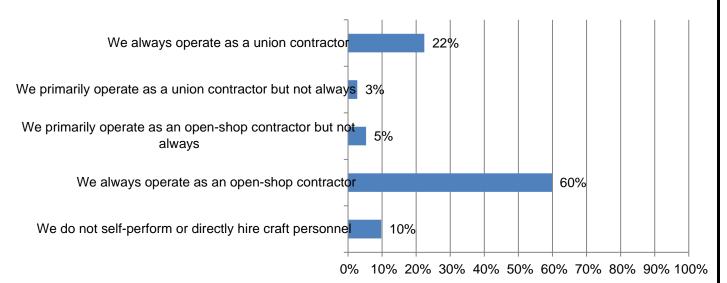

17. When you selfperform construction work, do you operate as a union contractor or an operate contractor Responses 625