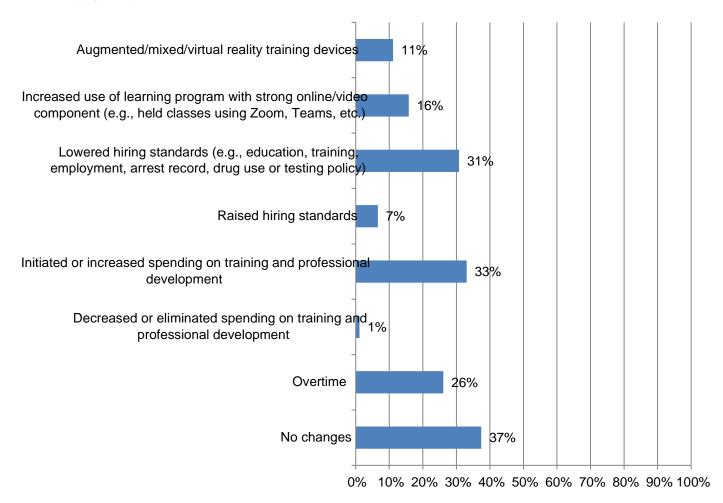

# 7. Has your firm added or increased use of the following to provide workers in the past 12 months? (Mark all that apply) Responses: 630

8. Has your firm made changes in hiring, training or schedulim the past12 months? (Mark all that apply) Responses 620