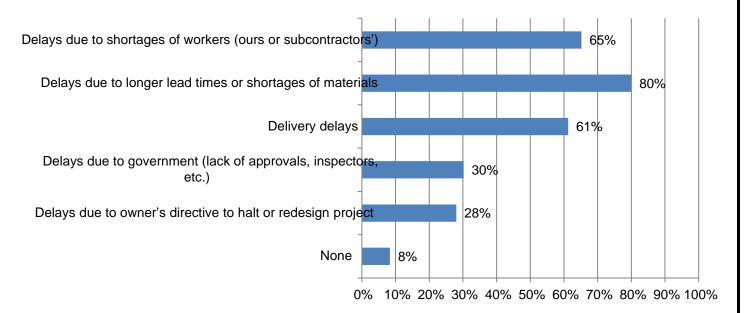

# 10. What impacts onproject completion times, if any, is your firm experiencing Mark all that apply) Responses 635