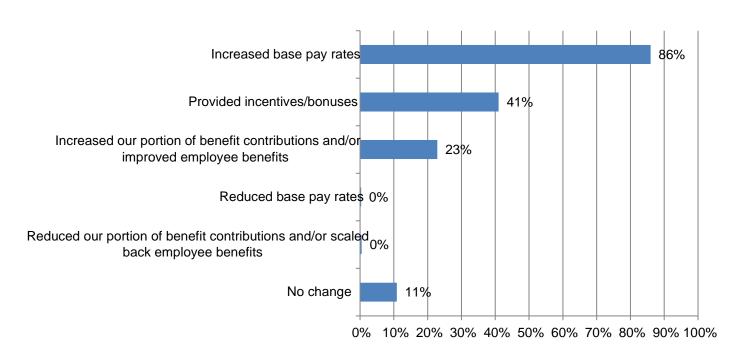

9. Has your firmadjustedpay and/or benefits for hourly craft or salariedpersonnel in the past 12 months? (Mark all that apply) Response334