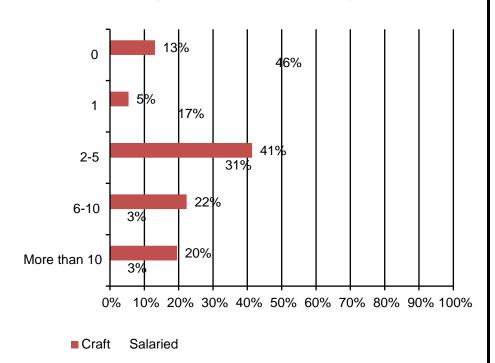

### \$50 Million or Less Results

Total responses 639, but number varies by question.

1. By what percentage has your firm's headcount changed in the past 12 monRessponses636

2. How many unfilled hourly craft osalariedpositions did you have on June 30, 2002Responses 637 Salaried;