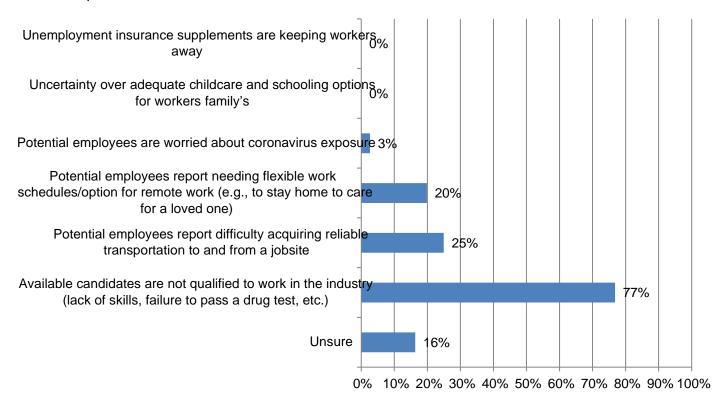

## 6. If you are having a hard time filling available positions, what are the reason(s)? (Mark all that apply) Responses621