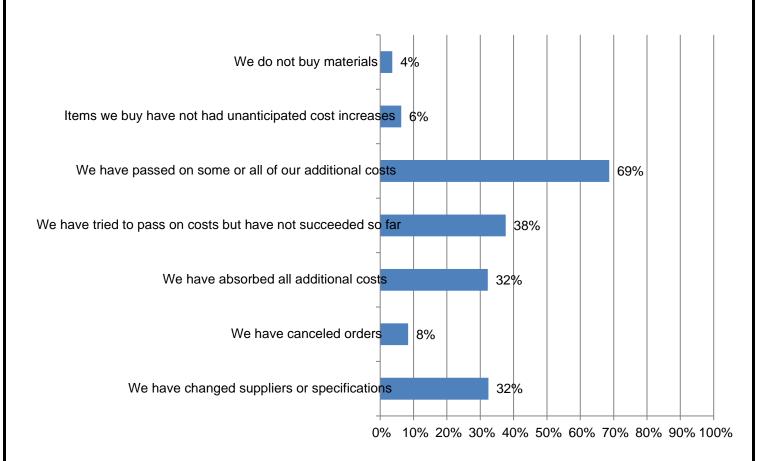

#### 11. How have rising materiatosts affected your firm's projects, if at all? (Mark all that applyesponses632

12. What impact, if any, are you experiencing with respect to upcoming or expected proje@ts2k all that apply) Responses622