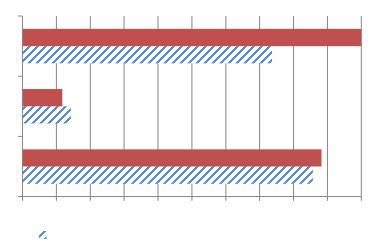

3. How would you describe your current situation in filling hourly craft or salaried positions? Responses: 19 Salaried; 17 Craft

4. If your firm is having trouble filling <u>salaried</u> positions, please indicate all the position types you are having trouble filling (Mark all that apply): 18