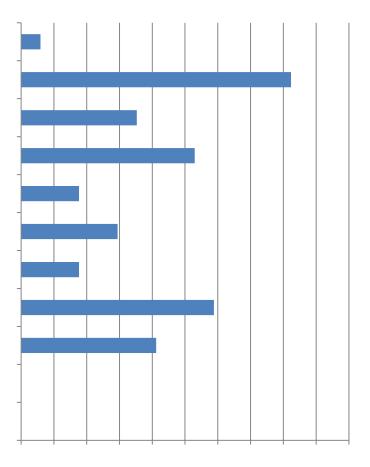

7. Has your firm added or increased use of the following to provide workers in the past 12 months? (Mark all that apply) Responses: 17

8. Has your firm made changes in hiring, training or scheduling in the past 12 months? (Mark all that apply) Responses: 17