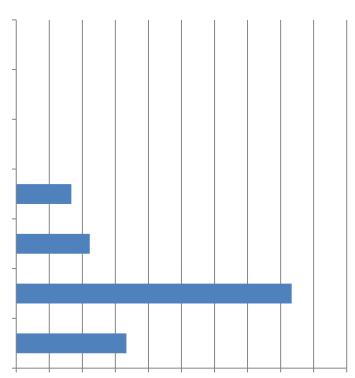

5. If your firm is having trouble filling <u>hourly craft</u> positions, please indicate all the position types you are having trouble filling (Mark all that apply). Responses: 18

6. If you are having a hard time filling available positions, what are the reason(s)? (Mark all that apply) Responses: 18