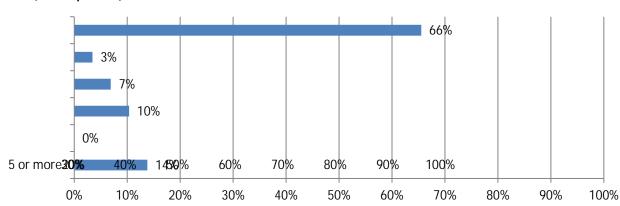

# 2023 Work Zone Awareness Survey Results Alaska Results

1. In the past 12 months, how many crashes involving a motor vehicle have occurred at a highway work zone where your firm operates? (29 Responses)