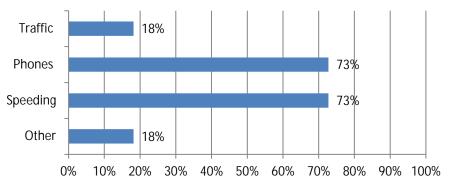

### 8. Why do you think highway work zone construction is more dangerous today compared to one year ago? (11 Responses)