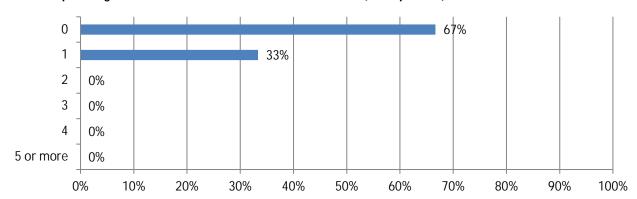

# 2023 Work Zone Awareness Survey Results Alaska Results

1. In the past 12 months, how many crashes involving a motor vehicle have occurred at a highway work zone where your firm operates? (29 Responses)