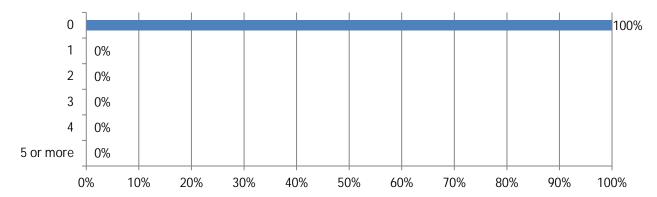

#### 4. How many construction worker fatalities resulted from these crashes? (10 Responses)