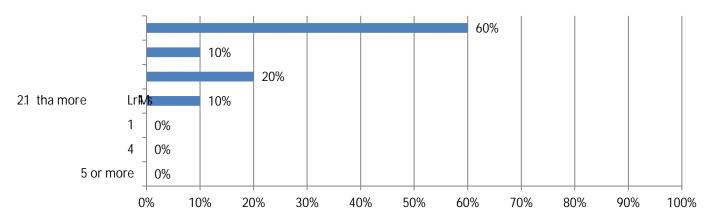

#### 6. How many days have your firm's projects been delayed because of these crashes? (10 Responses)

7. In your opinion, how much of a risk are highway work zone crashes now compared to one year ago? (28 Responses)