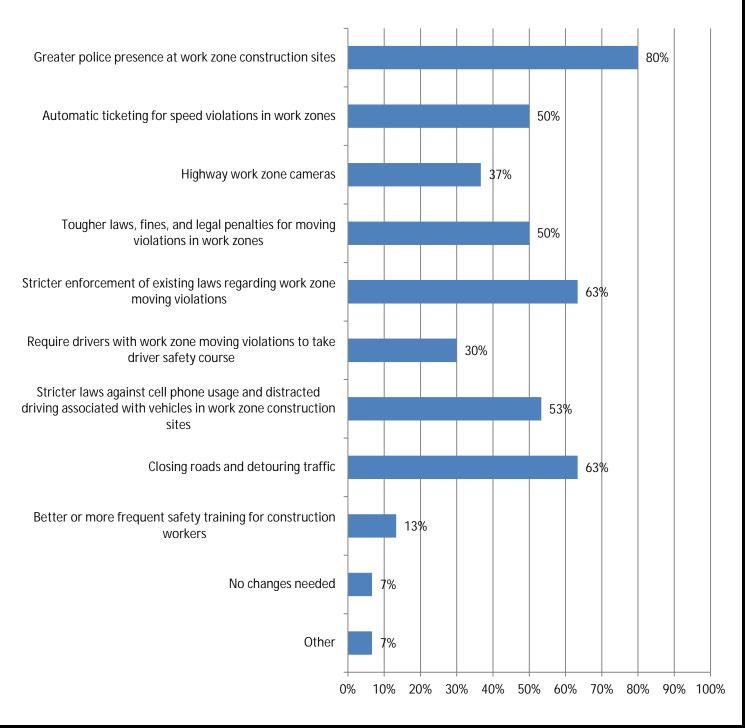

## 9. Would any of these measures help reduce the number of highway work zone crashes, injuries and/or fatalities? (30 Responses)

| 10. Has there been an increase in work zone crashes when performing night work? (17 |  |
|-------------------------------------------------------------------------------------|--|
|                                                                                     |  |
|                                                                                     |  |
|                                                                                     |  |
|                                                                                     |  |
|                                                                                     |  |
|                                                                                     |  |
|                                                                                     |  |
|                                                                                     |  |
|                                                                                     |  |
|                                                                                     |  |
|                                                                                     |  |
|                                                                                     |  |
|                                                                                     |  |
|                                                                                     |  |
|                                                                                     |  |
|                                                                                     |  |
|                                                                                     |  |
|                                                                                     |  |
|                                                                                     |  |
|                                                                                     |  |
|                                                                                     |  |
|                                                                                     |  |
|                                                                                     |  |
|                                                                                     |  |
|                                                                                     |  |
|                                                                                     |  |
|                                                                                     |  |
|                                                                                     |  |
|                                                                                     |  |
|                                                                                     |  |
|                                                                                     |  |
|                                                                                     |  |
|                                                                                     |  |
|                                                                                     |  |
|                                                                                     |  |
|                                                                                     |  |
|                                                                                     |  |
|                                                                                     |  |
|                                                                                     |  |
|                                                                                     |  |