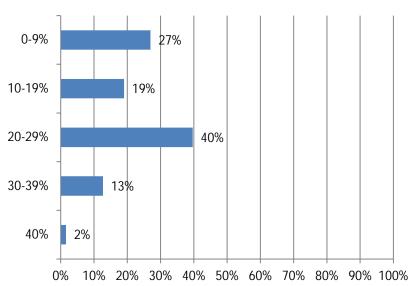

#### 22. What percentage of your firm's employees as of June 30, 2023 were female? Responses: 63