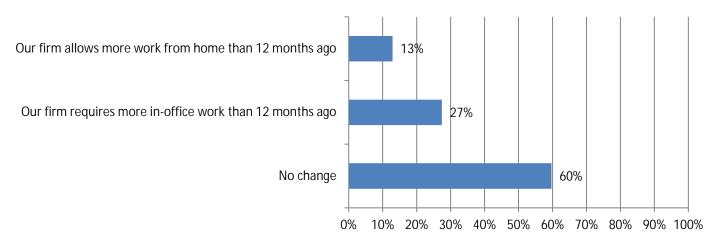

#### 14. Has your firm's office-work policy changed in the past 12 months? Responses: 62

15. How do expect your firm's headcount to change in the next 12 months? (Mark all that apply). Responses: 63

|     | Regarding AI and robotics, which statements do you believe when it comes to construction jobs in the next 5 years? (Mark all that apply). Responses: 60 |
|-----|---------------------------------------------------------------------------------------------------------------------------------------------------------|
|     |                                                                                                                                                         |
|     |                                                                                                                                                         |
|     |                                                                                                                                                         |
|     |                                                                                                                                                         |
|     |                                                                                                                                                         |
| 17. | Do you agree or disagree that employees at my firm increasingly need digital technology skills to be successful in their roles? Responses: 62           |
|     |                                                                                                                                                         |
|     |                                                                                                                                                         |
|     |                                                                                                                                                         |
|     |                                                                                                                                                         |
|     |                                                                                                                                                         |
| 18. | Do you agree or disagree that diversifying the current workforce at my                                                                                  |
|     |                                                                                                                                                         |
|     |                                                                                                                                                         |
|     |                                                                                                                                                         |