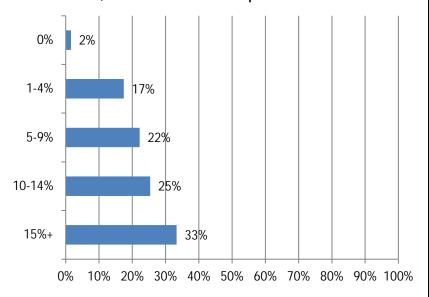

## 23. What percentage of your firm's current workforce do you expect will retire in the next 10 years? Responses: 63