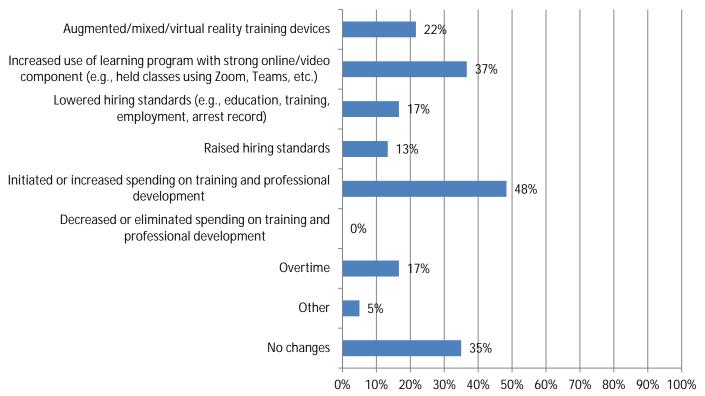

# 9. Has your firm made changes in hiring, training or scheduling in the past 12 months? (Mark all that apply) Responses: 60

10. Has your firm adjusted pay and/or benefits for <u>hourly craft</u> or <u>salaried</u> personnel in the past 12 months? (Mark all that apply) Responses: 63