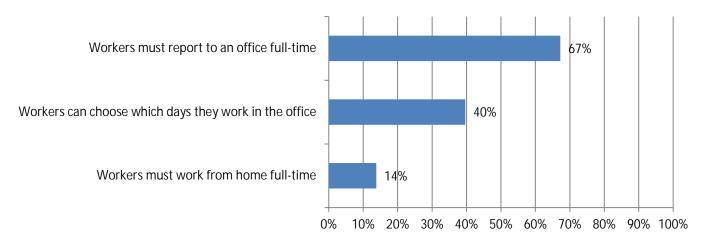

#### 13. What is your firm's current policy regarding office workers? (Mark all that apply) Responses: 58