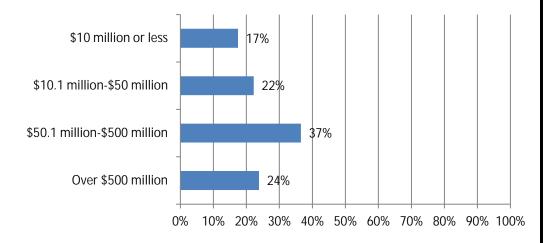

#### 24. Estimate the total dollar amount of work your firm performed during the past 12 months. Responses: 63

| 25. | Please indicate which of the following types of construction projects your firm performs (Mark all that apply) Responses: 63 |
|-----|------------------------------------------------------------------------------------------------------------------------------|
|     |                                                                                                                              |
|     |                                                                                                                              |
|     |                                                                                                                              |
|     |                                                                                                                              |
|     |                                                                                                                              |
|     |                                                                                                                              |
|     |                                                                                                                              |
| 26. | When you self-perform construction work, do you operate as a union contractor or an open-shop contractor Responses: 61       |
|     |                                                                                                                              |
|     |                                                                                                                              |
|     |                                                                                                                              |
|     |                                                                                                                              |
|     |                                                                                                                              |
|     |                                                                                                                              |
|     |                                                                                                                              |
|     |                                                                                                                              |
|     |                                                                                                                              |
|     |                                                                                                                              |
|     |                                                                                                                              |
|     |                                                                                                                              |
|     |                                                                                                                              |
|     |                                                                                                                              |